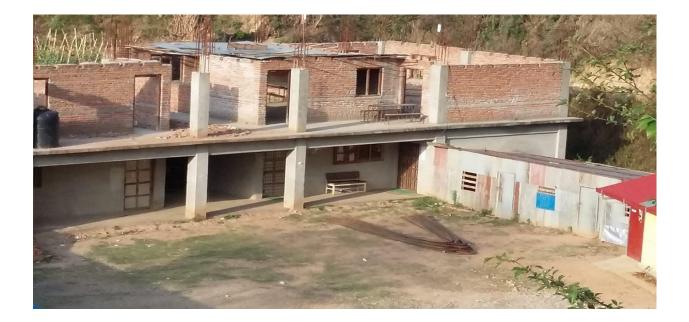

## 3<sup>rd</sup> step progressing...

Now all the students walk easily after completed the project.

Completed the wall step construction project -

Kanpur Secondary School first step of starting project. "Rooftop Construction"

Materials provided for roof top construction.

Nearly completed the project of rooms and rooftop with the materials we provided.