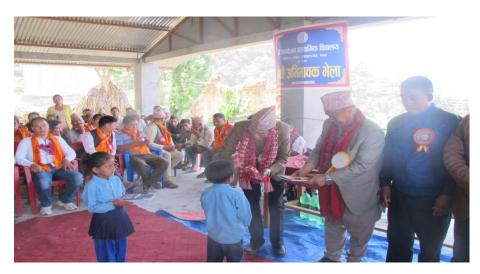

# Scholarship distribution program every 4<sup>th</sup> month.

1. Photos of first step scholarship distribution at Jana Chetana Secondary School, Kanpur Secondary School & Malabi Devi Basic School.

2. Photos of second step scholarship distribution at Jana Chetana Secondary School, Kanpur Secondary School & Malabi Devi Basic School.

3. Photos of 3rd step scholarship distribution at Jana Chetana Secondary School, Kanpur Secondary School & Malabi Devi Basic School.

Project of Wall step construction for Janachetana Secondary school.

Starting first step ...