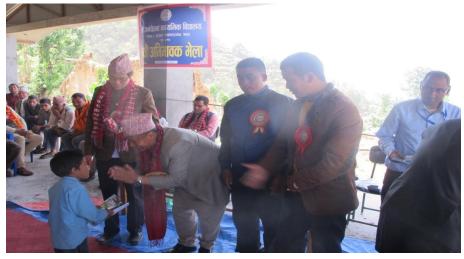

# Scholarship distribution program every 4<sup>th</sup> month.

1. Photos of first step scholarship distribution at Jana Chetana Secondary School, Kanpur Secondary School & Malabi Devi Basic School.

2. Photos of second step scholarship distribution at Jana Chetana Secondary School, Kanpur Secondary School & Malabi Devi Basic School.

3. Photos of 3rd step scholarship distribution at Jana Chetana Secondary School, Kanpur Secondary School & Malabi Devi Basic School.

Project of Wall step construction for Janachetana Secondary school.

Starting first step ...