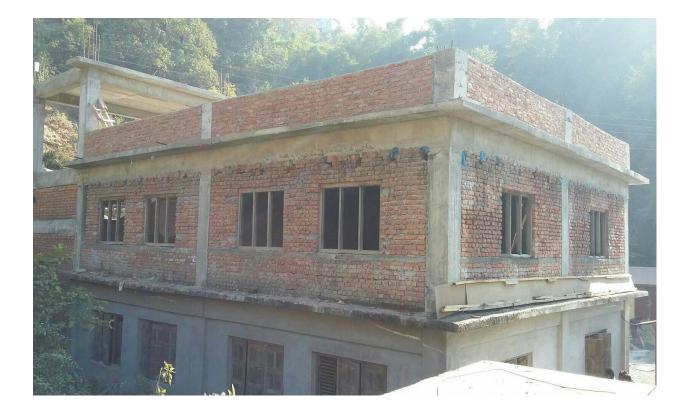

## 3<sup>rd</sup> step progressing...

Now all the students walk easily after completed the project.

Completed the wall step construction project -

Kanpur Secondary School first step of starting project. "Rooftop Construction"

Materials provided for roof top construction.

Nearly completed the project of rooms and rooftop with the materials we provided.