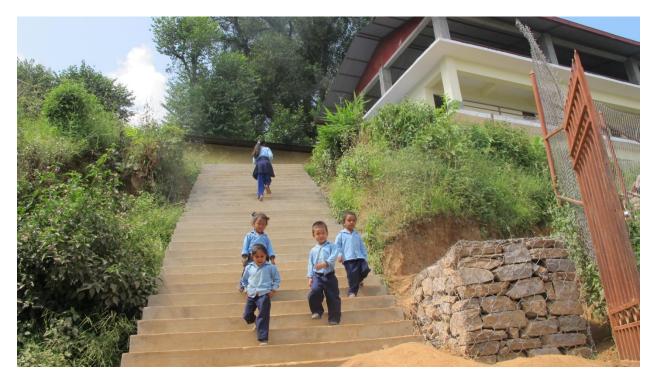

3. Photos of 3rd step scholarship distribution at Jana Chetana Secondary School, Kanpur Secondary School & Malabi Devi Basic School.

Project of Wall step construction for Janachetana Secondary school.

Starting first step ...

## 3<sup>rd</sup> step progressing...

Now all the students walk easily after completed the project.

Completed the wall step construction project -

Kanpur Secondary School first step of starting project. "Rooftop Construction"