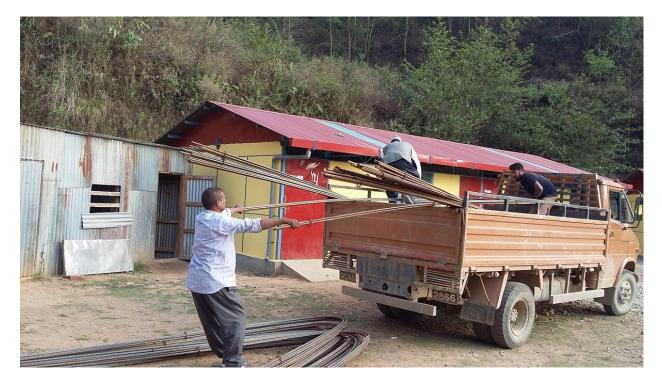

3. Photos of 3rd step scholarship distribution at Jana Chetana Secondary School, Kanpur Secondary School & Malabi Devi Basic School.

Project of Wall step construction for Janachetana Secondary school.

Starting first step ...

Materials provided for roof top construction.

Nearly completed the project of rooms and rooftop with the materials we provided.