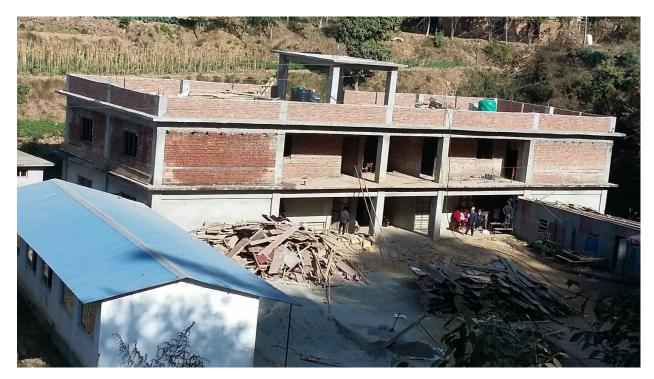

## 3<sup>rd</sup> step progressing...

Now all the students walk easily after completed the project.

Completed the wall step construction project -

Kanpur Secondary School first step of starting project. "Rooftop Construction"

Materials provided for roof top construction.

Nearly completed the project of rooms and rooftop with the materials we provided.