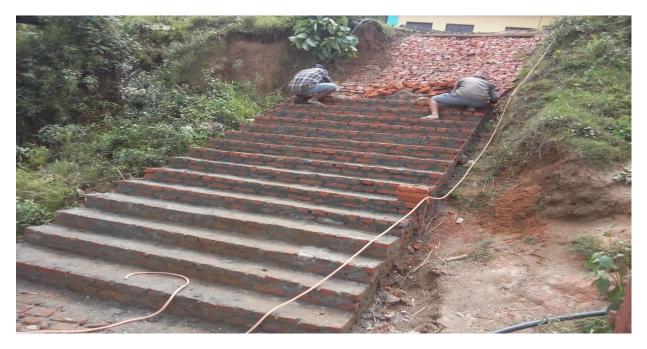

## 3<sup>rd</sup> step progressing...

Now all the students walk easily after completed the project.

Completed the wall step construction project -

Kanpur Secondary School first step of starting project. "Rooftop Construction"