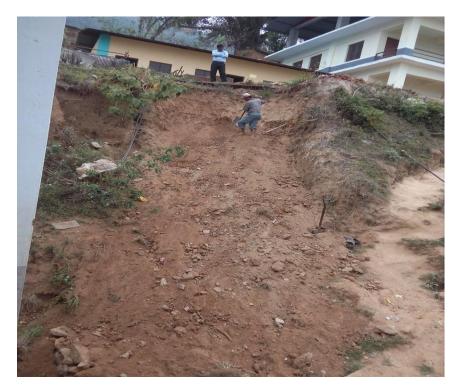

3. Photos of 3rd step scholarship distribution at Jana Chetana Secondary School, Kanpur Secondary School & Malabi Devi Basic School.

Project of Wall step construction for Janachetana Secondary school.

Starting first step ...