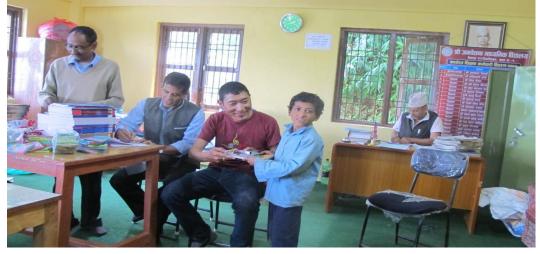

# Scholarship distribution program every 4<sup>th</sup> month.

1. Photos of first step scholarship distribution at Jana Chetana Secondary School, Kanpur Secondary School & Malabi Devi Basic School.

2. Photos of second step scholarship distribution at Jana Chetana Secondary School, Kanpur Secondary School & Malabi Devi Basic School.