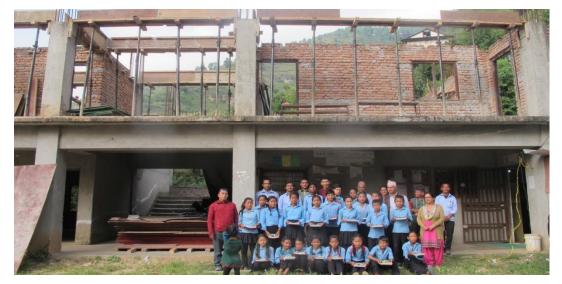

3. Photos of 3rd step scholarship distribution at Jana Chetana Secondary School, Kanpur Secondary School & Malabi Devi Basic School.

Project of Wall step construction for Janachetana Secondary school.

Starting first step ...

## 3<sup>rd</sup> step progressing...

Now all the students walk easily after completed the project.

Completed the wall step construction project -

Kanpur Secondary School first step of starting project. "Rooftop Construction"