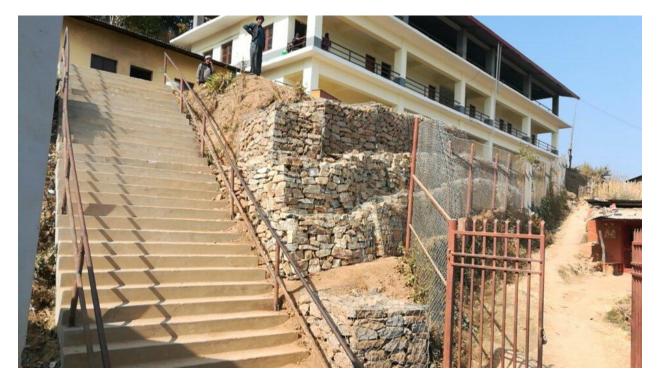

## 3<sup>rd</sup> step progressing...

Now all the students walk easily after completed the project.

Completed the wall step construction project -

Kanpur Secondary School first step of starting project. "Rooftop Construction"